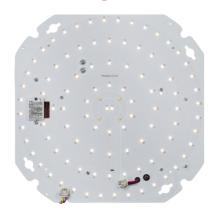

## **TNXTMWST**

TENAX 230V Wattage and CCT Adjustable Self-test Emergency LED Gear Tray with Sensor KNIGHTSBRIDGE KNIGHTSBRIDGE

www.mlaccessories.co.uk

| MLA PART CODE              | TNXTMWST                                                                            |
|----------------------------|-------------------------------------------------------------------------------------|
| DESCRIPTION                | TENAX 230V Wattage and CCT Adjustable Self-test Emergency LED Gear Tray with Sensor |
| NET WEIGHT (KG)            | 0.351                                                                               |
| DIMENSIONS (MM)            | Length - 235<br>Width - 235<br>Projection - 28                                      |
| CONSTRUCTION               | Construction - Aluminium                                                            |
| CLASS                      | II                                                                                  |
| IP RATING                  | IP20                                                                                |
| WATTAGE (W)                | 10/15/20                                                                            |
| LAMP TECHNOLOGY            | SMD LED                                                                             |
| LUMENS (LM)                | 1360/1480/1405, 1905/2090/1960, 2345/2630/2415                                      |
| LUMEN TOLERANCE            | 5%                                                                                  |
| EFFICACY (LM/W)            | 151/147/141                                                                         |
| LUMENS EMERGENCY MODE (LM) | 125                                                                                 |
| CIRCUIT WATTAGE (W)        | 9.7/14.3/18.6                                                                       |
| ССТ                        | 3000/4000/5700K                                                                     |
| LIGHT COLOUR               | CCT                                                                                 |
| CRI                        | >85                                                                                 |
| SDCM                       | <6                                                                                  |
| RUNNING CURRENT (A)        | 0.049/0.067/0.085                                                                   |
| DISPLACEMENT FACTOR        | >0.7                                                                                |
| SVM                        | 0.69                                                                                |
| PST-LM                     | 0.36                                                                                |
| L70B50 LIFESPAN (HRS)      | 40,000                                                                              |
| DIMMABLE                   | No                                                                                  |
| EMERGENCY                  | Maintained / Non-maintained / Switched                                              |
| SELF-TEST                  | Yes                                                                                 |
| OPERATING TEMPERATURE      | -5~35°C                                                                             |

## **X**nightsbridge

| INPUT VOLTAGE                            | 230V 50Hz                                                                                                                                                                                             |
|------------------------------------------|-------------------------------------------------------------------------------------------------------------------------------------------------------------------------------------------------------|
| DRIVER                                   | DRIVER TYPE - Constant Current MAX. OUTPUT - 18W OUTPUT CURRENT - 360mA POWER FACTOR - 0.96 EFFICIENCY FULL LOAD - 0.89 ISOLATION - SELV AMBIENT TEMPERATURE (Ta)20~50°C CASE TEMPERATURE (Tc) - 85°C |
| SENSOR TYPE                              | Microwave                                                                                                                                                                                             |
| SENSOR OVERRIDE                          | No                                                                                                                                                                                                    |
| SENSOR DETECTION ANGLE (DEGREES)         | 150                                                                                                                                                                                                   |
| OPTIMUM DETECTION RANGE (M)              | 3-5m (mounting height 3m)                                                                                                                                                                             |
| SENSOR DURATION                          | 5 seconds - 30 minutes                                                                                                                                                                                |
| SENSOR LUX SETTINGS                      | 2 lux - 50 lux / Disable                                                                                                                                                                              |
| BATTERY INCLUDED                         | Yes                                                                                                                                                                                                   |
| STANDBY POWER                            | 0.1W                                                                                                                                                                                                  |
| WARRANTY                                 | 5year(s)                                                                                                                                                                                              |
| ORIGIN OF MANUFACTURE                    | China                                                                                                                                                                                                 |
| DECLARATION OF CONFORMITY (HELD ON FILE) | Yes                                                                                                                                                                                                   |
| EAN                                      | 5056270876857                                                                                                                                                                                         |